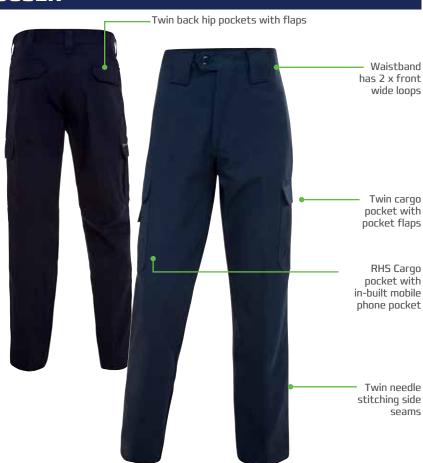

### **FEATURES & BENEFITS**

- · Flat front pant
- · Heavy weight drill cargo trouser
- · Waistband button extension
- YKK zipper
- Curved side entry pockets with hidden RHS coin pocket
- Two back patch pockets with touch tape pocket flap closure
- Back RHS ruler pocket
- · Twin cargo pockets with flaps and dart detail
- · Right cargo pocket has intergrated below mobile pocket
- · Left cargo pocket has inverted pleat with bartack stitch detail
- · Twin needle stitching on side seams